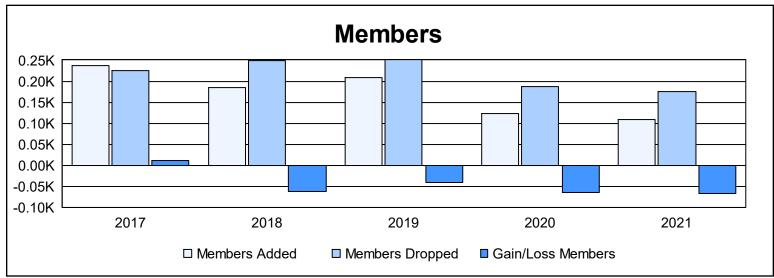

District 2 T2

As of June 2021 Cumulative

| Year      | New<br>Clubs | Dropped<br>Clubs | Gain/<br>Loss<br>Clubs | New<br>Members | Charter<br>Members | Reinstate<br>Members | Transfer<br>Members | Total<br>Member<br>Added | Total<br>Members<br>Dropped | Gain/<br>Loss<br>Members |
|-----------|--------------|------------------|------------------------|----------------|--------------------|----------------------|---------------------|--------------------------|-----------------------------|--------------------------|
| 2016-2017 | 3            | 2                | 1                      | 142            | 78                 | 6                    | 11                  | 237                      | 226                         | 11                       |
| 2017-2018 | 1            | 3                | -2                     | 147            | 27                 | 4                    | 7                   | 185                      | 248                         | -63                      |
| 2018-2019 | 2            | 1                | 1                      | 143            | 54                 | 1                    | 11                  | 209                      | 250                         | -41                      |
| 2019-2020 | 0            | 0                | 0                      | 111            | 0                  | 3                    | 8                   | 122                      | 186                         | -64                      |
| 2020-2021 | 0            | 4                | -4                     | 94             | 2                  | 1                    | 11                  | 108                      | 176                         | -68                      |
| Average   | 1            | 2                | -1                     | 127            | 32                 | 3                    | 10                  | 172                      | 217                         | -45                      |