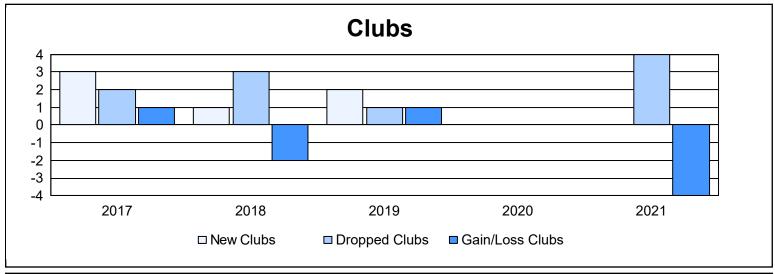

District 2 T2

As of June 2021 Cumulative

| Year      | New<br>Clubs | Dropped<br>Clubs | Gain/<br>Loss<br>Clubs | New<br>Members | Charter<br>Members | Reinstate<br>Members | Transfer<br>Members | Total<br>Member<br>Added | Total<br>Members<br>Dropped | Gain/<br>Loss<br>Members |
|-----------|--------------|------------------|------------------------|----------------|--------------------|----------------------|---------------------|--------------------------|-----------------------------|--------------------------|
| 2016-2017 | 3            | 2                | 1                      | 142            | 78                 | 6                    | 11                  | 237                      | 226                         | 11                       |
| 2017-2018 | 1            | 3                | -2                     | 147            | 27                 | 4                    | 7                   | 185                      | 248                         | -63                      |
| 2018-2019 | 2            | 1                | 1                      | 143            | 54                 | 1                    | 11                  | 209                      | 250                         | -41                      |
| 2019-2020 | 0            | 0                | 0                      | 111            | 0                  | 3                    | 8                   | 122                      | 186                         | -64                      |
| 2020-2021 | 0            | 4                | -4                     | 94             | 2                  | 1                    | 11                  | 108                      | 176                         | -68                      |
| Average   | 1            | 2                | -1                     | 127            | 32                 | 3                    | 10                  | 172                      | 217                         | -45                      |